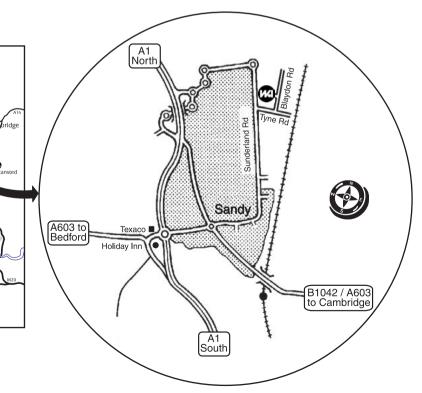

## FROM THE NORTH

Approaching Sandy on the A1, take the exit signed to the A1 North and Peterborough:

- Follow the signs for Middlefield Industrial Estate over four roundabouts onto Sunderland Road.
- Take the first left onto Tyne Road.
- Take the next left onto Blaydon Road.

Watkiss House is immediately on your left (there are three flagpoles at the front of the building).

## FROM THE SOUTH

Approaching the Sandy roundabout on the A1, (with a Holiday Inn and a Texaco service station and signed Bedford A603 to the left and Sandy to the right):

- Turn right towards Sandy.
- At the next roundabout go straight over, following the signs to Middlefield Industrial Estate, onto Sunderland Road.
- After 1 mile, take the fifth right onto Tyne Road.
- Take the next left onto Blaydon Road.

Watkiss House is immediately on your left (there are three flagpoles at the front of the building).

For vehicles in excess of 7½T there is a weight restriction into the Industrial Estate.

Approaching on the A1, at the Sandy roundabout (see above) continue north on the A1:

- Take the next exit signed Middlefield Industrial Estate and A1 South.
- Follow the signs to Middlefield Industrial Estate over six roundabouts onto Sunderland Road.
- · Take the first left onto Tyne Road
- Take the next onto Blaydon Road.